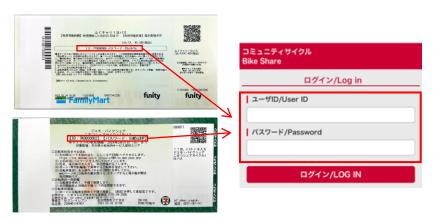

## 2. Log in

 Scan the QR code on the ticket (you can also use the QR code to the right)

2) Enter the user ID and password on the ticket

#### A ticket with your ID and password will be issued

\* Please keep the ticket in a safe place until the end of use.