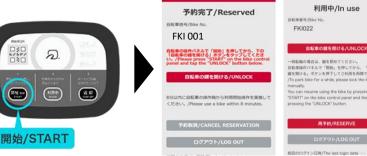

# 6. Start using!

- 1) Press the [START] button
- 2) Press [Unlock the bicycle] on the screen
- 3) The bicycle ring will blink and the **bicycle will be** unlocked
- 4) Start using!

- \* When you use the same bicycle, the procedure is the same as 1) ~ 4) above.
- \* When you use another bicycle, press [RESERVE] and follow the procedure shown in "5. Reserve a bicycle".