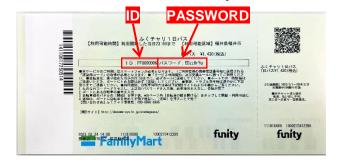

## 2. Log in

 Scan the QR code on the ticket (you can also use the QR code to the right)

2) Enter the user ID and password on the ticket

#### A ticket with your ID and password will be issued

\* Please keep the ticket in a safe place until the end of use.