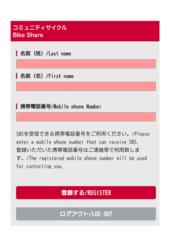

#### 3. Enter your information

- 1) Confirm the terms of use and press [AGREE]
- 2) Enter your name and mobile phone number
- 3) Press [REGISTER]
- 4) Confirm your registration information and press [APPROVED]