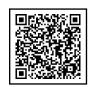

## 2. Log in

 Scan the QR code on the ticket (you can also use the QR code to the right)

2) Enter the user ID and password on the ticket