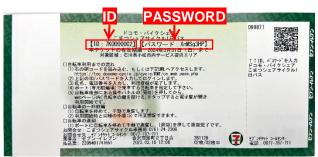

## 2. Log in

 Scan the QR code on the ticket (you can also use the QR code to the right)

2) Enter the user ID and password on the ticket

#### A ticket with your ID and password will be issued

\* Please keep the ticket in a safe place until the end of use.