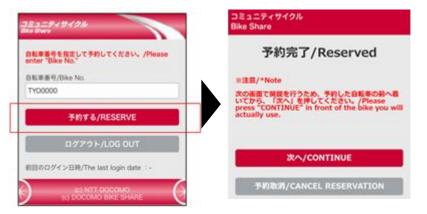

## 5. Reserve a bicycle

- Enter the **bicycle number** from the main menu of the multi-copy machine e.g.) FKI001
- 2) Press [RESERVE]
- When the reservation completion screen appears, press [CONTINUE]