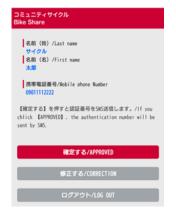

#### 3. Enter your information

- 1) Confirm the terms of use and press [AGREE]
- 2) Enter your name and mobile phone number
- 3) Press [REGISTER]
- 4) Confirm your registration information and press [APPROVED]