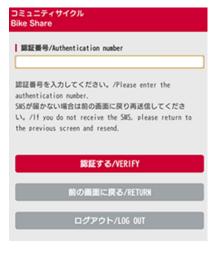

# 4. Enter the authentication code

- An authentication code will be sent via short message (SMS) to the mobile phone number you entered
- 2) Enter the authentication code you received in the [Authentication Number] field
- 3) Press [VERIFY]